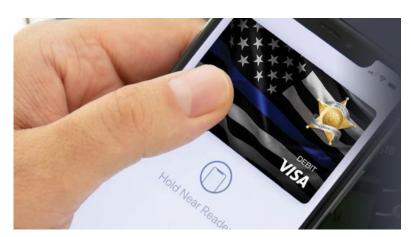

### **New Way To Pay!**

# In stores. In apps. With a single touch

Enjoy all the benefits of your FOPFCU Visa Debit Card and Pay with Apple Pay, Samsung Pay or Google Pay at hundreds of thousands of stores and participating apps.